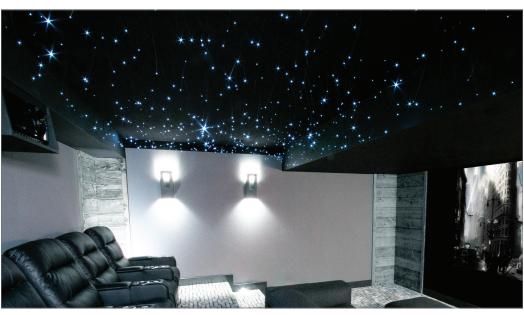

# 3D FIBEROPTIC STARFIELD - The only TRULY 3D Starfield

# **CAN LIGHT EXTENSIONS:**

All existing can lights are converted to extended LED down lights. This allows the Starfield to retain it's depth while room lights are on.

#### **IN-CEILING SPEAKERS:**

The fully transparent polyester fabric allows speakers to be covered.

Custom Designed and Installed by our Professional Installers