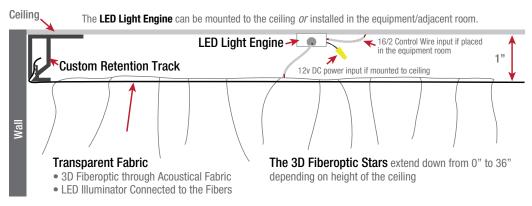

### SINCE EACH STARFIELD IS CUSTOM CREATED...

- We can accommodate any size or shape
- Curves and odd corners are possible
- Variances caused by drywall fluctuations are not a problem since the retention track is custom cut on-site to alleviate any installation issues