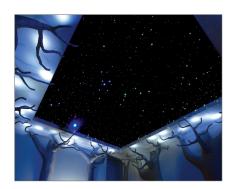

# 3D FIBEROPTIC STARFIELD - The only TRULY 3D Starfield

### SINCE EACH STARFIELD IS CUSTOM CREATED...

- We can accommodate any size or shape
- Curves and odd corners are possible
- Variances caused by drywall fluctuations are not a problem since the retention track is custom cut on-site to alleviate any installation issues