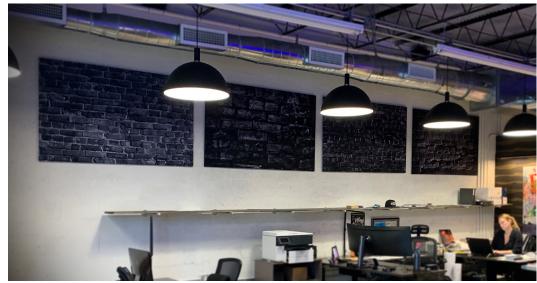

# DECO PRINT GRAPHIC ACOUSTIC PANELS

# **FLAMMABILITY**

All components have a Class "A" rating per ASTM E84

**Deco Print Panels** combine sound absorption with unlimited design potential.

Digital pictures or Logos can transform a normal acoustic panel into a work of art or advertisement using either a single panel, multiple panels or full wall and ceiling panels.

**Deco Print Panels** can be wall mounted, ceiling mounted or hung as a baffle or cloud. All the **SIM Panel™** cores and edge types can be used to create an acoustic and aesthetic masterpiece.